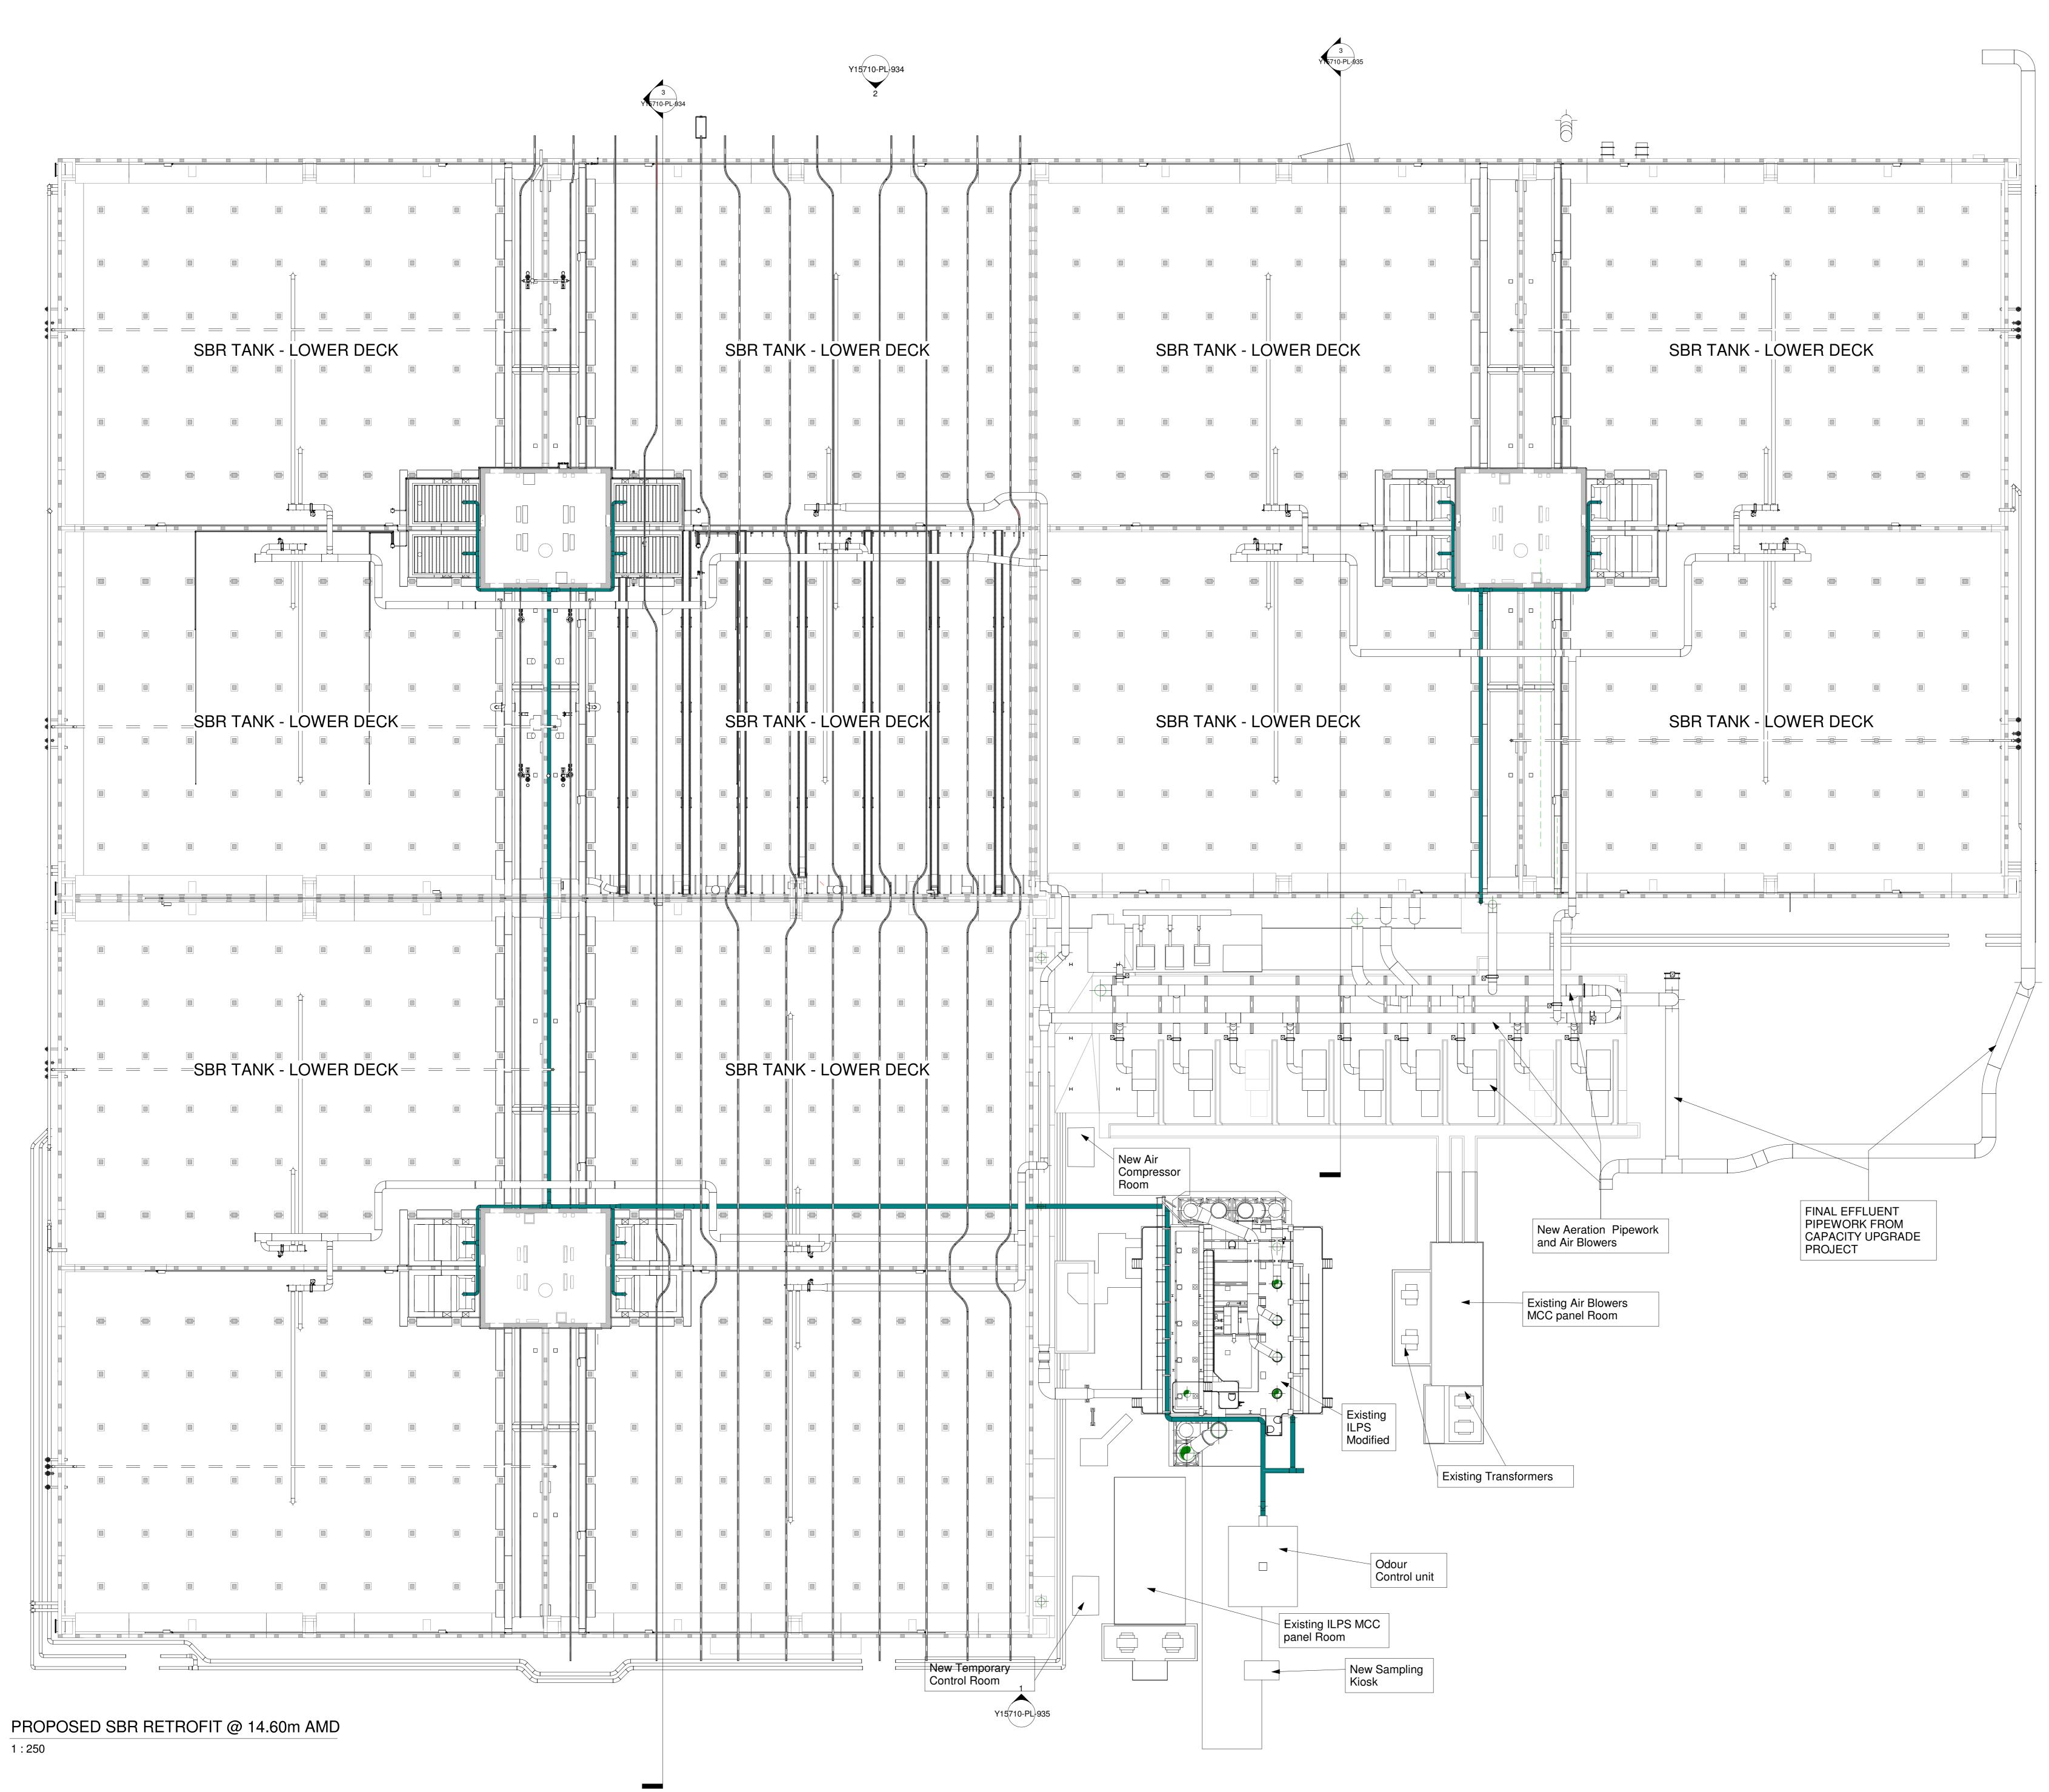

## PROPOSED SBR RETROFIT @ 14.60m AMD

Y15710-PL

|                | NOTE:<br>Confidential, no third party disclosure allowed. All rights reserved.                                                                                                               |     |
|----------------|----------------------------------------------------------------------------------------------------------------------------------------------------------------------------------------------|-----|
|                | © J.B.Barry and Partners<br>T.J O'Connor and Associates<br>Royal Haskoning DHV 2014                                                                                                          |     |
|                | 1. All levels are in metres and relate to<br>O.S. Datum MALIN                                                                                                                                |     |
|                | 2. This drawing is reproduced from digital maps:<br>O.S. MAPS - Scale 1:2,500<br>O.S. MAPS - Scale 1:1,000<br>Discovery Series - Scale 1:50,000                                              |     |
|                | <ol> <li>All Maps are referenced to IRISH NATIONAL GRID (I.T.M.)</li> <li>Reproduced from the Ordnance Survey Of Ireland by Permission of<br/>the Government. License No. 3-3-34.</li> </ol> | -   |
|                | the Government. License No. 3-3-34.                                                                                                                                                          |     |
|                | NOTE:                                                                                                                                                                                        |     |
|                |                                                                                                                                                                                              |     |
|                |                                                                                                                                                                                              |     |
|                |                                                                                                                                                                                              |     |
|                |                                                                                                                                                                                              |     |
|                |                                                                                                                                                                                              |     |
|                |                                                                                                                                                                                              |     |
|                |                                                                                                                                                                                              |     |
|                |                                                                                                                                                                                              |     |
|                |                                                                                                                                                                                              |     |
|                |                                                                                                                                                                                              |     |
|                |                                                                                                                                                                                              |     |
|                |                                                                                                                                                                                              |     |
|                |                                                                                                                                                                                              |     |
|                |                                                                                                                                                                                              |     |
|                |                                                                                                                                                                                              |     |
|                |                                                                                                                                                                                              |     |
|                |                                                                                                                                                                                              |     |
|                |                                                                                                                                                                                              |     |
|                |                                                                                                                                                                                              |     |
|                |                                                                                                                                                                                              |     |
|                |                                                                                                                                                                                              |     |
|                |                                                                                                                                                                                              |     |
| 1'1 710-PL-934 |                                                                                                                                                                                              |     |
|                |                                                                                                                                                                                              |     |
|                |                                                                                                                                                                                              |     |
|                |                                                                                                                                                                                              |     |
|                |                                                                                                                                                                                              |     |
|                |                                                                                                                                                                                              |     |
|                |                                                                                                                                                                                              |     |
|                |                                                                                                                                                                                              |     |
|                |                                                                                                                                                                                              |     |
|                |                                                                                                                                                                                              |     |
|                |                                                                                                                                                                                              |     |
|                | 0     LHA     PLANNING APPLICATION     JUNE 2018       Rev     Suit     Description     Date       Checked By:     Reviewed By:     Approved By:                                             |     |
|                | GMcI GMcI MH                                                                                                                                                                                 |     |
|                | Colvill House<br>ÉIREANN : IRISH<br>Colvill House<br>24-26 Talbot St<br>Dublin 1<br>Colvill House<br>Tel:1890 278 278<br>Intl:+353-1-707 2828<br>Colvide Intl:+353-1-707 2828                | 3   |
|                | WATER Dublin 1 email:info@water.ie<br>Web:www.water.ie                                                                                                                                       |     |
|                | Scheme:<br>RINGSEND WASTEWATER TREATMENT                                                                                                                                                     |     |
|                | PLANT UPGRADE PROJECT Component: RINGSEND WASTEWATER TREATMENT PLANT                                                                                                                         |     |
|                | TJ O'Connor & Associates - 1 0'CONNO                                                                                                                                                         |     |
|                | Corrig House<br>Corrig Road,<br>Sandyford<br>Dublin 18, Ireland<br>Tel:+353-1-2952321<br>email:tjoc@tjoc.ie<br>Web:www.tjoc.ie                                                               | S S |
|                | J. B. Barry and Partners                                                                                                                                                                     |     |
|                | Classon House<br>Dundrum Business Park Tel: +353-1-485 1400<br>Dundrum Road email: info@jbbarry.ie<br>Dublin 14 Web: www.jbbarry.ie                                                          |     |
|                | Royal HaskoningDHV<br>P.O. Box 1132<br>3800 BC Amersfoort                                                                                                                                    |     |
|                | P.O. Box 1132<br>3800 BC Amersfoort<br>The Netherlands<br>Web:www.royalhaskoningdhv.com                                                                                                      |     |
|                | JV Reviewer:<br>RK<br>JV Approver:<br>MH                                                                                                                                                     |     |
|                | Client Project Ref: IW-RGD/10000308                                                                                                                                                          |     |
|                | Drawing Title:                                                                                                                                                                               |     |
|                | PSBR RETROFIT<br>PROPOSED GA OF SBR TANKS<br>PLAN @ 14.60m AMD                                                                                                                               |     |
|                |                                                                                                                                                                                              |     |
|                | Scales: Paper size: A0                                                                                                                                                                       |     |
|                | Y15710-PL-932                                                                                                                                                                                |     |